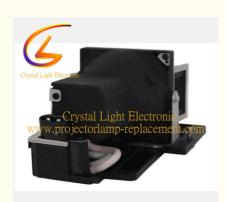

# 5811118082-SOT For OPTOMA Projector Lamp W304M X304M

## 5811118082-SOT For OPTOMA Projector Lamp W304M X304M

### **Product Parameter**

| Part Numbers                 | 5811118082-SOT                        |
|------------------------------|---------------------------------------|
| Fittable projector<br>models | For OPTOMA Projector Lamp W304M X304M |
| Bulb Type                    | 114 W                                 |
| Life time                    | 3000-5000(Hours)                      |
| Packing                      | Carton box with foam                  |
| Minimum Order<br>quantity    | 10 piece                              |

### **Product Information**

The OPTOMA 5811118082-SOT replacement lamps are compatiable with W304M X304M projectors. The working hour time is:3000-5000 hours, After repalcing our new lamps, the projector performance can be the same of the new original one and improve the effect of projection, and make you feel comfortable while using.