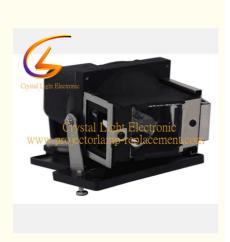

# 5811118082-SOT For OPTOMA Projector Lamp W304M X304M

## 5811118082-SOT For OPTOMA Projector Lamp W304M X304M

### **Product Parameter**

| Part Numbers                 | 5811118082-SOT                        |
|------------------------------|---------------------------------------|
| Fittable projector<br>models | For OPTOMA Projector Lamp W304M X304M |
| Bulb Type                    | 114 W                                 |
| Life time                    | 3000-5000(Hours)                      |
| Packing                      | Carton box with foam                  |
| Minimum Order<br>quantity    | 10 piece                              |

### **Product Information**

The OPTOMA 5811118082-SOT replacement lamps are compatiable with W304M X304M projectors. The working hour time is:3000-5000 hours, After repalcing our new lamps, the projector performance can be the same of the new original one and improve the effect of projection, and make you feel comfortable while using.