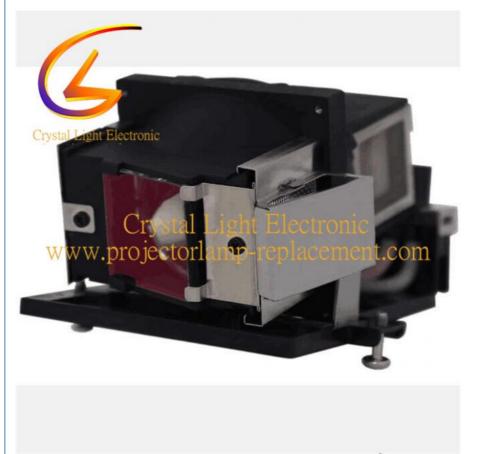

# 5811118082-SOT For OPTOMA Projector Lamp W304M X304M

## 5811118082-SOT For OPTOMA Projector Lamp W304M X304M

### **Product Parameter**

| Part Numbers                 | 5811118082-SOT                        |
|------------------------------|---------------------------------------|
| Fittable projector<br>models | For OPTOMA Projector Lamp W304M X304M |
| Bulb Type                    | 114 W                                 |
| Life time                    | 3000-5000(Hours)                      |
| Packing                      | Carton box with foam                  |
| Minimum Order<br>quantity    | 10 piece                              |

### **Product Information**

The OPTOMA 5811118082-SOT replacement lamps are compatiable with W304M X304M projectors. The working hour time is:3000-5000 hours, After repalcing our new lamps, the projector performance can be the same of the new original one and improve the effect of projection, and make you feel comfortable while using.