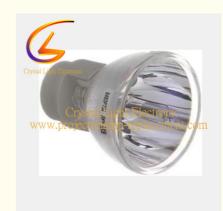

# 69806 Suitable for stage projector lamp 69806

#### **Product Parameter**

| Part Numbers              | 69806                                   |
|---------------------------|-----------------------------------------|
| Fittable projector models | Suitable for stage projector lamp 69806 |
| Bulb Type                 | 280 W                                   |
| Life time                 | 3000-5000(Hours)                        |
| Packing                   | Carton box with foam                    |
| Minimum Order quantity    | 10 piece                                |

#### **Product Information**

The Stage lights 69806 replacement lamps are compatiable with 69806 projectors. The working hour time is:3000-5000 hours, After repalcing our new lamps, the projector performance can be the same of the new original one and improve the effect of projection, and make you feel comfortable while using.