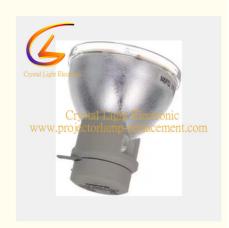

# 69806 Suitable for stage projector lamp 69806

#### **Product Parameter**

| Part Numbers              | 69806                                   |
|---------------------------|-----------------------------------------|
| Fittable projector models | Suitable for stage projector lamp 69806 |
| Bulb Type                 | 280 W                                   |
| Life time                 | 3000-5000(Hours)                        |
| Packing                   | Carton box with foam                    |
| Minimum Order quantity    | 10 piece                                |

#### **Product Information**

The Stage lights 69806 replacement lamps are compatiable with 69806 projectors. The working hour time is:3000-5000 hours, After repalcing our new lamps, the projector performance can be the same of the new original one and improve the effect of projection, and make you feel comfortable while using.