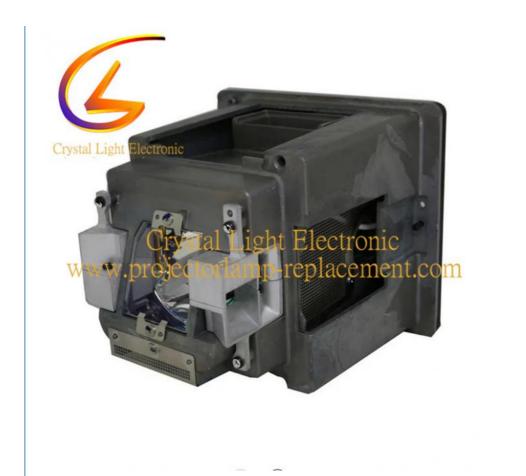

# SP.75A01GC01 EIKI Projector Lamp EK-610U EK-611W EK-612X EK-610UA EK-610U

## SP.75A01GC01 For EIKI Projector Lamp EK-610U EK-611W EK-612X EK-610UA EK-610U

#### **Product Information**

The EIKI SP.75A01GC01 replacement lamps are compatiable with EK-610U EK-611W EK-612X projectors. The working hour time is:3000-5000 hours, After repalcing our new lamps, the projector performance can be the same of the new original one and improve the effect of projection, and make you feel comfortable while using.