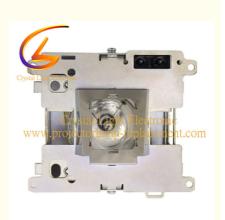

## 108-772 For TITAN Projector Lamp DP WUXGA 3D 1080p-330-L WUXGA 330-L

## **Product Parameter**

| Part Numbers                 | 108-772                                                                                                                                        |
|------------------------------|------------------------------------------------------------------------------------------------------------------------------------------------|
| Fittable projector<br>models | For TITAN Projector Lamp DP WUXGA 3D 1080p-330-L WUXGA 330-L WUXGA 330-P<br>1080p-700 SX+700 1080P UC 1080P-3D UC sx+ 350 WUXGA 3D-P WUXGA 660 |
| Bulb Type                    | 350 W                                                                                                                                          |
| Life time                    | 3000 -5000(Hours)                                                                                                                              |
| Packing                      | Carton box with foam                                                                                                                           |
| Minimum Order<br>quantity    | 10 piece                                                                                                                                       |

### **Product Information**

The TITAN 108-772 replacement lamps are compatiable with WUXGA 330-L WUXGA 330-P 1080p-700 projectors. The working hour time is:3000-5000 hours, After repaicing our new lamps, the projector performance can be the same of the new original one and improve the effect of projection, and make you feel comfortable while using.