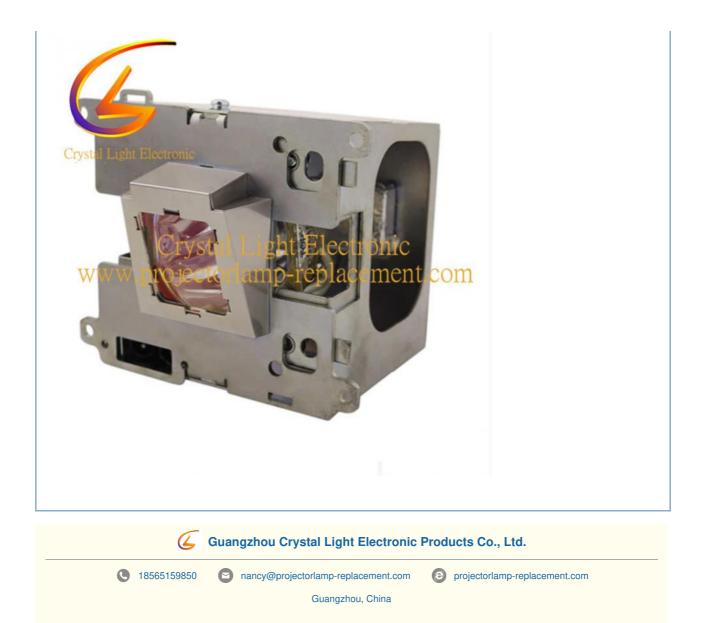

## 108-772 For TITAN Projector Lamp DP WUXGA 3D 1080p-330-L WUXGA 330-L

## **Product Parameter**

| Part Numbers                 | 108-772                                                                                                                                        |
|------------------------------|------------------------------------------------------------------------------------------------------------------------------------------------|
| Fittable projector<br>models | For TITAN Projector Lamp DP WUXGA 3D 1080p-330-L WUXGA 330-L WUXGA 330-P<br>1080p-700 SX+700 1080P UC 1080P-3D UC sx+ 350 WUXGA 3D-P WUXGA 660 |
| Bulb Type                    | 350 W                                                                                                                                          |
| Life time                    | 3000 -5000(Hours)                                                                                                                              |
| Packing                      | Carton box with foam                                                                                                                           |
| Minimum Order<br>quantity    | 10 piece                                                                                                                                       |

### **Product Information**

The TITAN 108-772 replacement lamps are compatiable with WUXGA 330-L WUXGA 330-P 1080p-700 projectors. The working hour time is:3000-5000 hours, After repaicing our new lamps, the projector performance can be the same of the new original one and improve the effect of projection, and make you feel comfortable while using.