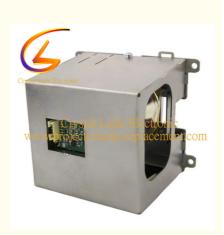

# 108-772 TITAN Projector Lamp DP WUXGA 3D 1080p-330-L WUXGA 330-

## **Basic Information**

- Place of Origin:
- Brand Name: VIP
- Model Number: 108-772Minimum Order Quantity: 1-1000
- Price: Negotiable
- Packaging Details:
- Delivery Time:
- Payment Terms:
- Supply Ability:
- ls: carton packing 1-2 day T/T, Western Union, Paypal 5000 per

CHINA



## **Product Specification**

- Product Name:
- Power:
- Voltage:
- Lamp Life:
- Warranty Period:
- Lamp Type:
- Highlight:
- 350 W 220 V 3000-5000 Hours 240 DAYS OEM OBH OB CBH CB

Projector Lamp

108-772 Projector Lamp, Projector Lamp WUXGA 330-L, TITAN Projector Lamps Bulbs



## More Images



## 108-772 For TITAN Projector Lamp DP WUXGA 3D 1080p-330-L WUXGA 330-L

## **Product Parameter**

| Part Numbers                 | 108-772                                                                                                                                        |
|------------------------------|------------------------------------------------------------------------------------------------------------------------------------------------|
| Fittable projector<br>models | For TITAN Projector Lamp DP WUXGA 3D 1080p-330-L WUXGA 330-L WUXGA 330-P<br>1080p-700 SX+700 1080P UC 1080P-3D UC sx+ 350 WUXGA 3D-P WUXGA 660 |
| Bulb Type                    | 350 W