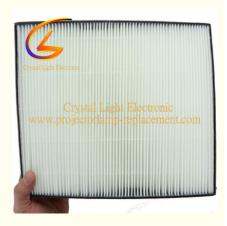

# ET-RFE16 Projector Dust Filter For Panasonic Projector General PT-EX16K EX16KE

## ET-RFE16 filter for Panasonic projector General PT-EX16K EX16KE Projector **Filter**

#### **Product Parameter**

| Part Numbers              | ET-RFE16 filter                                                                                                        |
|---------------------------|------------------------------------------------------------------------------------------------------------------------|
| Fittable projector models | for Panasonic projector General PANASONIC PT-EX16KEJ<br>PANASONIC PT-EX16KE PANASONIC PT-EX16KU PANASONIC PT-<br>EX16K |
| Packing                   | Carton box with foam                                                                                                   |
| Minimum Order quantity    | 10 piece                                                                                                               |