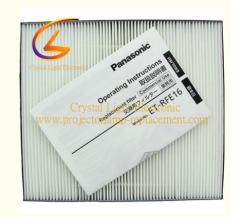

# ET-RFE16 Projector Dust Filter For Panasonic Projector General PT-EX16K EX16KE

## ET-RFE16 filter for Panasonic projector General PT-EX16K EX16KE Projector **Filter**

#### **Product Parameter**

| Part Numbers              | ET-RFE16 filter                                                                                                        |
|---------------------------|------------------------------------------------------------------------------------------------------------------------|
| Fittable projector models | for Panasonic projector General PANASONIC PT-EX16KEJ<br>PANASONIC PT-EX16KE PANASONIC PT-EX16KU PANASONIC PT-<br>EX16K |
| Packing                   | Carton box with foam                                                                                                   |
| Minimum Order quantity    | 10 piece                                                                                                               |