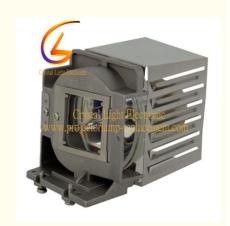

## SP-LAMP-070 For Infocus Projector Lamp IN2124 IN2126 IN122 IN124 IN125 **IN126**

#### **Product Information**

The Infocus SP-LAMP-070 replacement lamps are compatiable with IN2124 IN2126 IN122 projectors. The working hour time is:3000-5000 hours, After repalcing our new lamps, the projector performance can be the same of the new original one and improve the effect of projection, and make you feel comfortable while using.