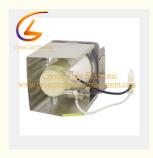

## SP-LAMP-070 For Infocus Projector Lamp IN2124 IN2126 IN122 IN124 IN125 **IN126**

#### **Product Information**

The Infocus SP-LAMP-070 replacement lamps are compatiable with IN2124 IN2126 IN122 projectors. The working hour time is:3000-5000 hours, After repalcing our new lamps, the projector performance can be the same of the new original one and improve the effect of projection, and make you feel comfortable while using.