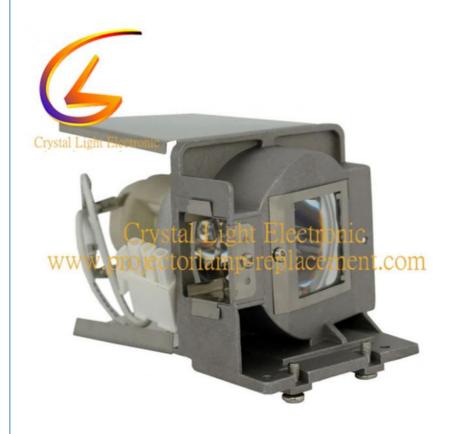

## SP-LAMP-070 For Infocus Projector Lamp IN2124 IN2126 IN122 IN124 IN125 **IN126**

#### **Product Information**

The Infocus SP-LAMP-070 replacement lamps are compatiable with IN2124 IN2126 IN122 projectors. The working hour time is:3000-5000 hours, After repalcing our new lamps, the projector performance can be the same of the new original one and improve the effect of projection, and make you feel comfortable while using.