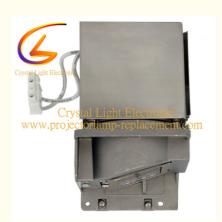

## SP-LAMP-070 For Infocus Projector Lamp IN2124 IN2126 IN122 IN124 IN125 **IN126**

#### **Product Information**

The Infocus SP-LAMP-070 replacement lamps are compatiable with IN2124 IN2126 IN122 projectors. The working hour time is:3000-5000 hours, After repalcing our new lamps, the projector performance can be the same of the new original one and improve the effect of projection, and make you feel comfortable while using.