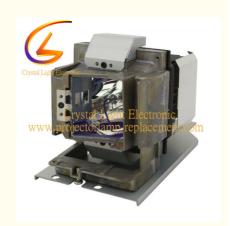

# SP-LAMP-085 For Infocus Projector Lamp IN8606HD

## SP-LAMP-085 For Infocus Projector Lamp IN8606HD

#### **Product Information**

The Infocus SP-LAMP-085 replacement lamps are compatiable with IN8606HD projectors. The working hour time is:3000-5000 hours, After repalcing our new lamps, the projector performance can be the same of the new original one and improve the effect of projection, and make you feel comfortable while using.