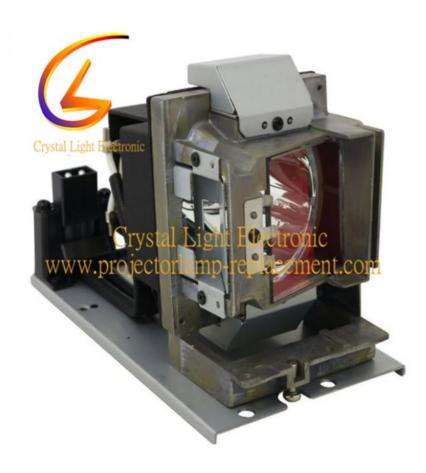

# SP-LAMP-085 For Infocus Projector Lamp IN8606HD

## SP-LAMP-085 For Infocus Projector Lamp IN8606HD

#### **Product Information**

The Infocus SP-LAMP-085 replacement lamps are compatiable with IN8606HD projectors. The working hour time is:3000-5000 hours, After repalcing our new lamps, the projector performance can be the same of the new original one and improve the effect of projection, and make you feel comfortable while using.