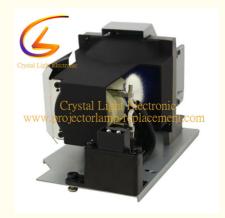

# SP-LAMP-085 For Infocus Projector Lamp IN8606HD

## SP-LAMP-085 For Infocus Projector Lamp IN8606HD

#### **Product Information**

The Infocus SP-LAMP-085 replacement lamps are compatiable with IN8606HD projectors. The working hour time is:3000-5000 hours, After repalcing our new lamps, the projector performance can be the same of the new original one and improve the effect of projection, and make you feel comfortable while using.