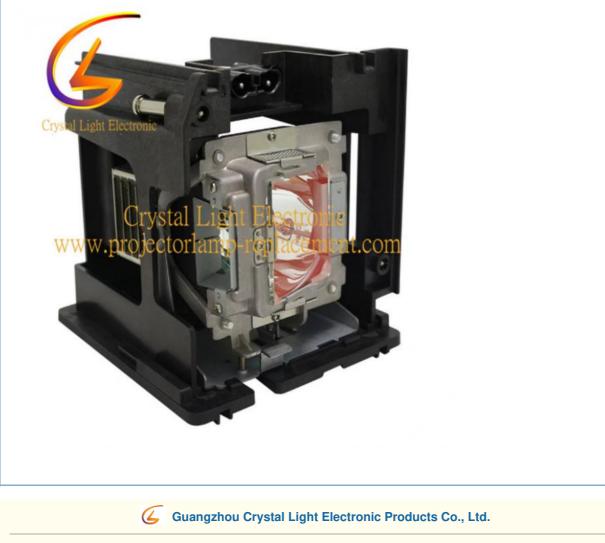

# SP-LAMP-090 For Infocus Projector Lamp IN5312a INFOCUS IN5316HDa

#### **Product Information**

The Infocus SP-LAMP-090 replacement lamps are compatiable with IN5312a INFOCUS IN5316HDa projectors. The working hour time is:3000-4800 hours, After repalcing our new lamps, the projector performance can be the same of the new original one and improve the effect of projection, and make you feel comfortable while using.