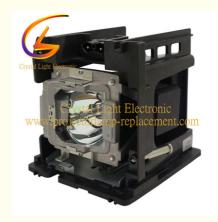

# SP-LAMP-090 For Infocus Projector Lamp IN5312a INFOCUS IN5316HDa

#### **Product Information**

The Infocus SP-LAMP-090 replacement lamps are compatiable with IN5312a INFOCUS IN5316HDa projectors. The working hour time is:3000-4800 hours, After repalcing our new lamps, the projector performance can be the same of the new original one and improve the effect of projection, and make you feel comfortable while using.