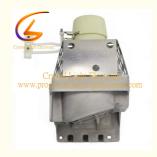

# SP-LAMP-094 For Infocus Projector Lamp IN128HDx

## **Product Specification**

Product Name: Projector Lamp

Power: 260 WVoltage: 220 V

• Lamp Life: 3000-5000 Hours

• Warranty Period: 240 DAYS

Lamp Type: OEM OBH OB CBH CBHighlight: sp-lamp-094 infocus lamp,

#### **Product Parameter**

| Part Numbers              | SP-LAMP-094                         |
|---------------------------|-------------------------------------|
| Fittable projector models | For Infocus Projector Lamp IN128HDx |
| Bulb Type                 | 260 W                               |
| Life time                 | 3000 -5000(Hours)                   |
| Packing                   | Carton box with foam                |
| Minimum Order quantity    | 10 piece                            |