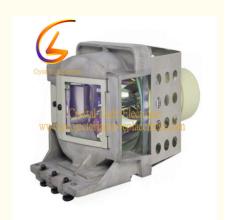

# SP-LAMP-094 For Infocus Projector Lamp IN128HDx

## **Product Specification**

Product Name: Projector Lamp

Power: 260 WVoltage: 220 V

• Lamp Life: 3000-5000 Hours

• Warranty Period: 240 DAYS

Lamp Type: OEM OBH OB CBH CBHighlight: sp-lamp-094 infocus lamp,

#### **Product Parameter**

| Part Numbers              | SP-LAMP-094                         |
|---------------------------|-------------------------------------|
| Fittable projector models | For Infocus Projector Lamp IN128HDx |
| Bulb Type                 | 260 W                               |
| Life time                 | 3000 -5000(Hours)                   |
| Packing                   | Carton box with foam                |
| Minimum Order quantity    | 10 piece                            |