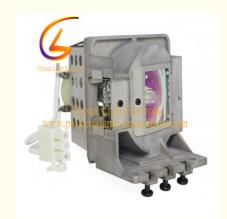

# SP-LAMP-094 For Infocus Projector Lamp IN128HDx

## **Product Specification**

Product Name: Projector Lamp

Power: 260 WVoltage: 220 V

• Lamp Life: 3000-5000 Hours

• Warranty Period: 240 DAYS

Lamp Type: OEM OBH OB CBH CBHighlight: sp-lamp-094 infocus lamp,

#### **Product Parameter**

| Part Numbers              | SP-LAMP-094                         |
|---------------------------|-------------------------------------|
| Fittable projector models | For Infocus Projector Lamp IN128HDx |
| Bulb Type                 | 260 W                               |
| Life time                 | 3000 -5000(Hours)                   |
| Packing                   | Carton box with foam                |
| Minimum Order quantity    | 10 piece                            |