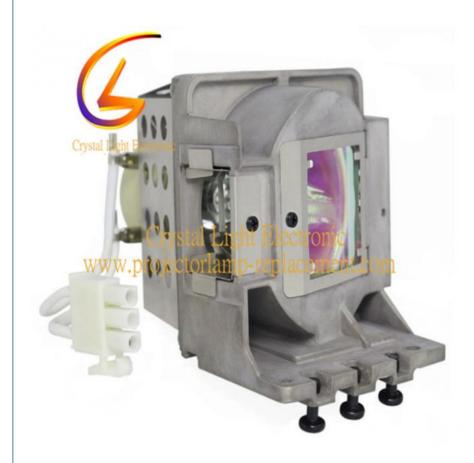

# SP-LAMP-094 For Infocus Projector Lamp IN128HDx

## **Product Specification**

Product Name: Projector Lamp

Power: 260 WVoltage: 220 V

• Lamp Life: 3000-5000 Hours

• Warranty Period: 240 DAYS

Lamp Type: OEM OBH OB CBH CBHighlight: sp-lamp-094 infocus lamp,

#### **Product Parameter**

| Part Numbers              | SP-LAMP-094                         |
|---------------------------|-------------------------------------|
| Fittable projector models | For Infocus Projector Lamp IN128HDx |
| Bulb Type                 | 260 W                               |
| Life time                 | 3000 -5000(Hours)                   |
| Packing                   | Carton box with foam                |
| Minimum Order quantity    | 10 piece                            |