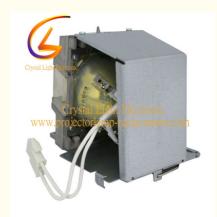

# SP-LAMP-096 For Infocus Projector Lamp IN5148HD IN5148HDLC

## SP-LAMP-096 For Infocus Projector Lamp IN5148HD IN5148HDLC

#### **Product Information**

The Infocus SP-LAMP-096 replacement lamps are compatiable with IN5148HD IN5148HDLC projectors. The working hour time is:3000-5000 hours, After repalcing our new lamps, the projector performance can be the same of the new original one and improve the effect of projection, and make you feel comfortable while using.