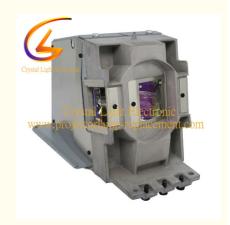

# SP-LAMP-096 For Infocus Projector Lamp IN5148HD IN5148HDLC

## SP-LAMP-096 For Infocus Projector Lamp IN5148HD IN5148HDLC

#### **Product Information**

The Infocus SP-LAMP-096 replacement lamps are compatiable with IN5148HD IN5148HDLC projectors. The working hour time is:3000-5000 hours, After repalcing our new lamps, the projector performance can be the same of the new original one and improve the effect of projection, and make you feel comfortable while using.