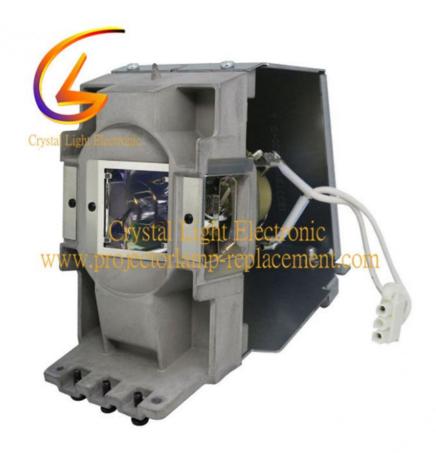

# SP-LAMP-096 For Infocus Projector Lamp IN5148HD IN5148HDLC

## SP-LAMP-096 For Infocus Projector Lamp IN5148HD IN5148HDLC

#### **Product Information**

The Infocus SP-LAMP-096 replacement lamps are compatiable with IN5148HD IN5148HDLC projectors. The working hour time is:3000-5000 hours, After repalcing our new lamps, the projector performance can be the same of the new original one and improve the effect of projection, and make you feel comfortable while using.