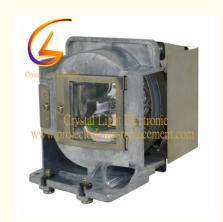

# RLC-080 Projector Lamp Replacement For ViewSonic PJD8333S PJD8633W

## RLC-080 For ViewSonic Projector Lamp PJD8333S PJD8633W

#### **Product Information**

The ViewSonic RLC-080 replacement lamps are compatiable with PJD8333S PJD8633W projectors. The working hour time is:3000-5000 hours, After repalcing our new lamps, the projector performance can be the same of the new original one and improve the effect of projection, and make you feel comfortable while using.