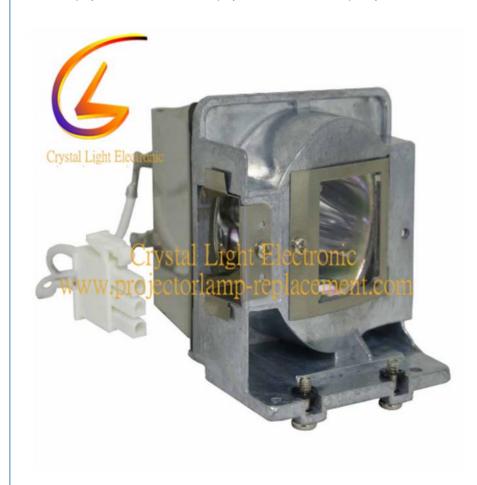

# RLC-080 Projector Lamp Replacement For ViewSonic PJD8333S PJD8633W

## RLC-080 For ViewSonic Projector Lamp PJD8333S PJD8633W

#### **Product Information**

The ViewSonic RLC-080 replacement lamps are compatiable with PJD8333S PJD8633W projectors. The working hour time is:3000-5000 hours, After repalcing our new lamps, the projector performance can be the same of the new original one and improve the effect of projection, and make you feel comfortable while using.