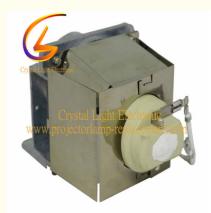

# RLC-080 Projector Lamp Replacement For ViewSonic PJD8333S PJD8633W

### **Basic Information**

. Delivery Time:

Place of Origin: CHINA
Brand Name: VIP
Model Number: RLC-080
Minimum Order Quantity: 1-1000
Price: Negotiable
Packaging Details: carton packing

• Payment Terms: T/T, Western Union, Paypal

1-2 day

• Supply Ability: 5000 per



# **Product Specification**

• Product Name: Projector Lamp

Power: 240 W Voltage: 220 V

• Lamp Life: 3000-5000 Hours

• Warranty Period: 240 DAYS

• Lamp Type: OEM OBH OB CBH CB

• Highlight: ViewSonic PJD8333S Projector Lamp

Replacement

, RLC-080 Projector Lamp Replacement, Projector Viewsonic Lamp Replacement



## More Images



### **Product Description**

## RLC-080 For ViewSonic Projector Lamp PJD8333S PJD8633W

#### **Product Parameter**

| Part Numbers       | RLC-080                                        |
|--------------------|------------------------------------------------|
| Fittable projector | For ViewSonic Projector Lamp PJD8333S PJD8633W |
| models             | , ,                                            |
| Bulb Type          | 240 W                                          |
| Life time          | 3000 -5000(Hours)                              |
| Packing            | Carton box with foam                           |
| Minimum Order      | 10 piece                                       |
| quantity           | To piece                                       |

#### **Product