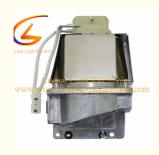

# RLC-080 Projector Lamp Replacement For ViewSonic PJD8333S PJD8633W

### **Basic Information**

. Delivery Time:

Place of Origin: CHINA
Brand Name: VIP
Model Number: RLC-080
Minimum Order Quantity: 1-1000
Price: Negotiable
Packaging Details: carton packing

• Payment Terms: T/T, Western Union, Paypal

1-2 day

• Supply Ability: 5000 per



# **Product Specification**

• Product Name: Projector Lamp

Power: 240 W Voltage: 220 V

• Lamp Life: 3000-5000 Hours

• Warranty Period: 240 DAYS

• Lamp Type: OEM OBH OB CBH CB

• Highlight: ViewSonic PJD8333S Projector Lamp

Replacement

, RLC-080 Projector Lamp Replacement, Projector Viewsonic Lamp Replacement



## More Images



### **Product Description**

## RLC-080 For ViewSonic Projector Lamp PJD8333S PJD8633W

#### **Product Parameter**

| Part Numbers       | RLC-080                                        |
|--------------------|------------------------------------------------|
| Fittable projector | For ViewSonic Projector Lamp PJD8333S PJD8633W |
| models             | , ,                                            |
| Bulb Type          | 240 W                                          |
| Life time          | 3000 -5000(Hours)                              |
| Packing            | Carton box with foam                           |
| Minimum Order      | 10 piece                                       |
| quantity           | To piece                                       |

#### **Product Information**

The