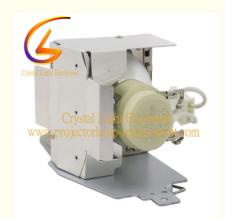

# ViewSonic PJD7820HD PJD7822HDL VS14937 ACER E141D Projector Lamp **RLC-079**

### **Basic Information**

. Place of Origin: **CHINA** VIP . Brand Name: RLC-079 Model Number: Minimum Order Quantity: 1-1000 • Price: Negotiable Packaging Details: carton packing

. Delivery Time: 1-2 day

• Payment Terms: T/T, Western Union, Paypal

• Supply Ability: 5000 per



## **Product Specification**

• Product Name: Projector Lamp

210 W Power: 220 V Voltage:

3000-5000 Hours . Lamp Life:

Warranty Period: 240 DAYS

• Lamp Type: OEM OBH OB CBH CB • Highlight: Projector RLC-079 Lamp, ViewSonic PJD7820HD Lamp,

ViewSonic PJD7822HDL Lamp



### More Images



### **Product Description**

# RLC-079 For ViewSonic Projector Lamp PJD7820HD PJD7822HDL VS14937 **ACER E141D**

#### **Product Parameter**

| Part Numbers              | RLC-079                                                              |
|---------------------------|----------------------------------------------------------------------|
| Fittable projector models | For ViewSonic Projector Lamp PJD7820HD PJD7822HDL VS14937 ACER E141D |
| Bulb Type                 | 210 W                                                                |
| Life time                 | 3000 -5000(Hours)                                                    |
| Packing                   | Carton box with foam                                                 |
| Minimum Order quantity    | 10