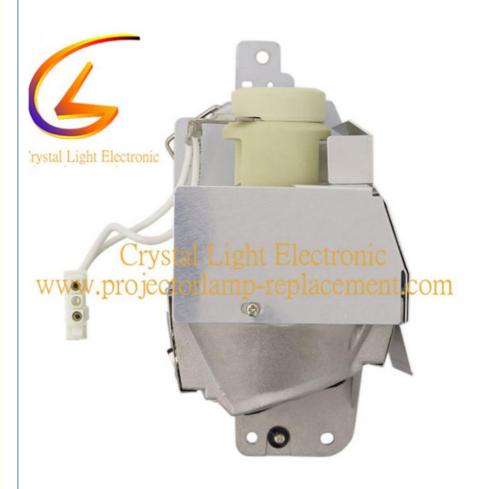

#### **Product Parameter**

| Part Numbers              | RLC-079                                                              |
|---------------------------|----------------------------------------------------------------------|
| Fittable projector models | For ViewSonic Projector Lamp PJD7820HD PJD7822HDL VS14937 ACER E141D |
| Bulb Type                 | 210 W                                                                |
| Life time                 | 3000 -5000(Hours)                                                    |
| Packing                   | Carton box with foam                                                 |
| Minimum Order quantity    | 10 piece                                                             |

### **Product Information**

The ViewSonic RLC-079 replacement lamps are compatiable with PJD7820HD PJD7822HDL VS14937 projectors.The working hour time is:3000-5000 hours, After repalcing our new lamps, the projector performance can be the same of the new original one and improve the effect of projection, and make you feel comfortable while using.