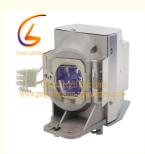

# ViewSonic PJD7820HD PJD7822HDL VS14937 ACER E141D Projector Lamp **RLC-079**

### **Basic Information**

. Place of Origin: **CHINA** VIP . Brand Name: RLC-079 Model Number: Minimum Order Quantity: 1-1000 • Price: Negotiable Packaging Details: carton packing

. Delivery Time: 1-2 day

• Payment Terms: T/T, Western Union, Paypal

• Supply Ability: 5000 per



## **Product Specification**

• Product Name: Projector Lamp

210 W Power: 220 V Voltage:

3000-5000 Hours . Lamp Life:

Warranty Period: 240 DAYS

• Lamp Type: OEM OBH OB CBH CB • Highlight: Projector RLC-079 Lamp, ViewSonic PJD7820HD Lamp,

ViewSonic PJD7822HDL Lamp



### More Images



### **Product Description**

# RLC-079 For ViewSonic Projector Lamp PJD7820HD PJD7822HDL VS14937 **ACER E141D**

#### **Product Parameter**

| Part Numbers              | RLC-079                                                              |
|---------------------------|----------------------------------------------------------------------|
| Fittable projector models | For ViewSonic Projector Lamp PJD7820HD PJD7822HDL VS14937 ACER E141D |
| Bulb Type                 | 210 W                                                                |
| Life time                 | 3000 -5000(Hours)                                                    |
| Packing                   | Carton box with foam                                                 |
| Minimum Order quantity    | 10 piece