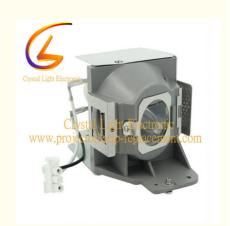

# ViewSonic PJD7820HD PJD7822HDL VS14937 ACER E141D Projector Lamp **RLC-079**

# RLC-079 For ViewSonic Projector Lamp PJD7820HD PJD7822HDL VS14937 **ACER E141D**

### **Product Information**

The ViewSonic RLC-079 replacement lamps are compatiable with PJD7820HD PJD7822HDL VS14937 projectors.The working hour time is:3000-5000 hours, After repalcing our new lamps, the projector performance can be the same of the new original one and improve the effect of projection, and make you feel comfortable while using.