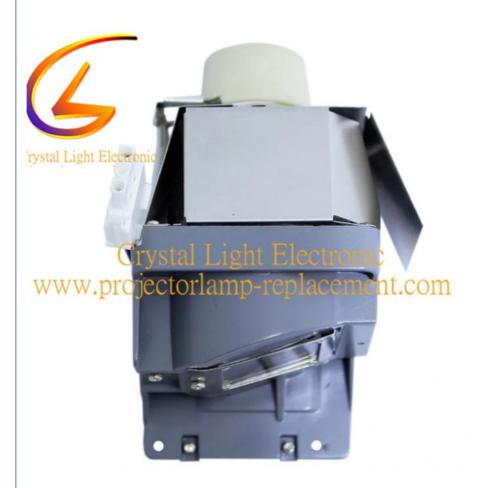

# RLC-094 Projector Viewsonic Lamp Replacement PJD5150 PJD5155L PJD5156L PJD5250L

## RLC-094 For ViewSonic Projector Lam PJD5150 PJD5155L PJD5156L PJD5250L

#### **Product Parameter**

| Part Numbers           | RLC-094                                                                 |
|------------------------|-------------------------------------------------------------------------|
| Fittable projector     | For ViewSonic Projector Lam PJD5150 PJD5155L PJD5156L PJD5250L PJD5255L |
| models                 | PJD5256L PJD5555LW PJD5556LW PJD6250L PJD6550W PJD7825HD                |
| Bulb Type              | 190 W                                                                   |
| Life time              | 3000 -5000(Hours)                                                       |
| Packing                | Carton box with foam                                                    |
| Minimum Order quantity | 10 piece                                                                |