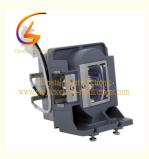

# RLC-094 Projector Viewsonic Lamp Replacement PJD5150 PJD5155L PJD5156L PJD5250L

## RLC-094 For ViewSonic Projector Lam PJD5150 PJD5155L PJD5156L PJD5250L

#### **Product Parameter**

| Part Numbers           | RLC-094                                                                 |
|------------------------|-------------------------------------------------------------------------|
| Fittable projector     | For ViewSonic Projector Lam PJD5150 PJD5155L PJD5156L PJD5250L PJD5255L |
| models                 | PJD5256L PJD5555LW PJD5556LW PJD6250L PJD6550W PJD7825HD                |
| Bulb Type              | 190 W                                                                   |
| Life time              | 3000 -5000(Hours)                                                       |
| Packing                | Carton box with foam                                                    |
| Minimum Order quantity | 10 piece                                                                |