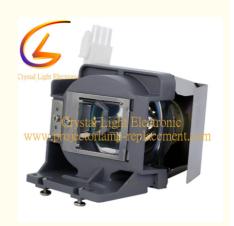

# RLC-094 Projector Viewsonic Lamp Replacement PJD5150 PJD5155L PJD5156L PJD5250L

## RLC-094 For ViewSonic Projector Lam PJD5150 PJD5155L PJD5156L PJD5250L

#### **Product Parameter**

| Part Numbers           | RLC-094                                                                 |
|------------------------|-------------------------------------------------------------------------|
| Fittable projector     | For ViewSonic Projector Lam PJD5150 PJD5155L PJD5156L PJD5250L PJD5255L |
| models                 | PJD5256L PJD5555LW PJD5556LW PJD6250L PJD6550W PJD7825HD                |
| Bulb Type              | 190 W                                                                   |
| Life time              | 3000 -5000(Hours)                                                       |
| Packing                | Carton box with foam                                                    |
| Minimum Order quantity | 10 piece                                                                |