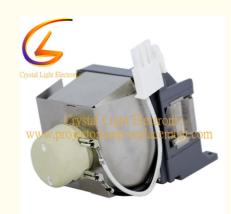

# RLC-094 Projector Viewsonic Lamp Replacement PJD5150 PJD5155L PJD5156L PJD5250L

## RLC-094 For ViewSonic Projector Lam PJD5150 PJD5155L PJD5156L PJD5250L

#### **Product Parameter**

| Part Numbers           | RLC-094                                                                 |
|------------------------|-------------------------------------------------------------------------|
| Fittable projector     | For ViewSonic Projector Lam PJD5150 PJD5155L PJD5156L PJD5250L PJD5255L |
| models                 | PJD5256L PJD5555LW PJD5556LW PJD6250L PJD6550W PJD7825HD                |
| Bulb Type              | 190 W                                                                   |
| Life time              | 3000 -5000(Hours)                                                       |
| Packing                | Carton box with foam                                                    |
| Minimum Order quantity | 10 piece                                                                |