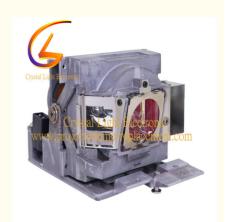

# RLC-103/LX-LP02/1035C001 For ViewSonic Projector Lamp PG800X/PG800W/PG800HD

## **Product Information**

The ViewSonic RLC-103/LX-LP02/1035C001 replacement lamps are compatiable with PG800X/PG800W/PG800HD projectors. The working hour time is:3000-5000 hours, After repalcing our new lamps, the projector performance can be the same of the new original one and improve the effect of projection, and make you feel comfortable while using.