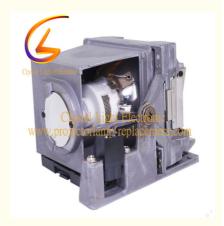

# RLC-103/LX-LP02/1035C001 For ViewSonic Projector Lamp PG800X/PG800W/PG800HD

## **Product Information**

The ViewSonic RLC-103/LX-LP02/1035C001 replacement lamps are compatiable with PG800X/PG800W/PG800HD projectors. The working hour time is:3000-5000 hours, After repalcing our new lamps, the projector performance can be the same of the new original one and improve the effect of projection, and make you feel comfortable while using.