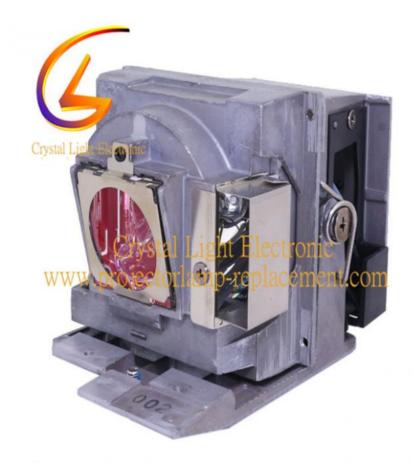

# RLC-103/LX-LP02/1035C001 For ViewSonic Projector Lamp PG800X/PG800W/PG800HD

## **Product Information**

The ViewSonic RLC-103/LX-LP02/1035C001 replacement lamps are compatiable with PG800X/PG800W/PG800HD projectors. The working hour time is:3000-5000 hours, After repalcing our new lamps, the projector performance can be the same of the new original one and improve the effect of projection, and make you feel comfortable while using.