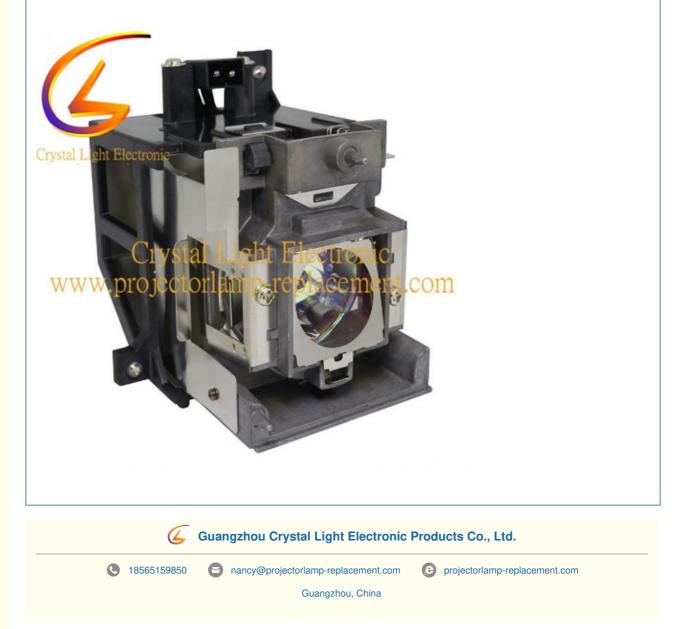

# RLC-107 For ViewSonic Projector Lamp PS700W PS700X PS750HD PS750HD PS750W

#### **Product Parameter**

| Part Numbers                 | RLC-107                                                                                                 |
|------------------------------|---------------------------------------------------------------------------------------------------------|
| Fittable projector<br>models | For ViewSonic Projector Lamp PS700W PS700X PS750HD PS750HD PS750W PS750W PS750X PX800HD PX800HD VS16780 |
| Bulb Type                    | 240 W                                                                                                   |
| Life time                    | 3000 -5000(Hours)                                                                                       |
| Packing                      | Carton box with foam                                                                                    |
| Minimum Order<br>quantity    | 10 piece                                                                                                |

### **Product Information**

The ViewSonic RLC-107 replacement lamps are compatiable with PS700W PS700X PS750HD projectors. The working hour time is:3000-5000 hours, After repalcing our new lamps, the projector performance can be the same of the new original one and improve the effect of projection, and make you feel comfortable while using.