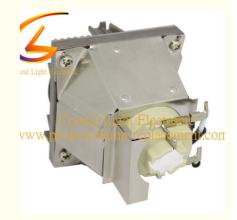

# 5J.JHN05.001 RLC-117 Projector Lamp For Benq HT2550 TK800 W1700

## **Product Specification**

• Product Name: Projector Lamp

Power: 240 W Voltage: 220 V

• Lamp Life: 3000-5000 Hours

• Warranty Period: 240 DAYS

Lamp Type: OEM OBH OB CBH CBHighlight: Benq Tk800 Lamp,

Projector Benq HT2550 Lamp, RLC-117 Projector Lamp

## 5J.JHN05.001 RLC-117 For Benq Projector Lamp HT2550 HT2550 TK800 TK-800 W1700

#### **Product Information**

The Beng 5J.JHN05.001 RLC-117 replacement lamps are compatiable with HT2550 HT2550 TK800 projectors. The working hour time is:3000-5000 hours, After repalcing our new lamps, the projector performance can be the same of the new original one and improve the effect of projection, and make you feel comfortable while using.