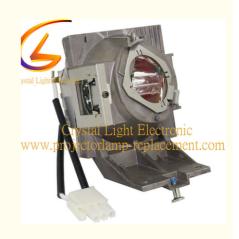

# 5J.JHN05.001 RLC-117 Projector Lamp For Benq HT2550 TK800 W1700

## **Product Specification**

• Product Name: Projector Lamp

Power: 240 W Voltage: 220 V

• Lamp Life: 3000-5000 Hours

• Warranty Period: 240 DAYS

Lamp Type: OEM OBH OB CBH CBHighlight: Benq Tk800 Lamp,

Projector Benq HT2550 Lamp, RLC-117 Projector Lamp

## 5J.JHN05.001 RLC-117 For Benq Projector Lamp HT2550 HT2550 TK800 TK-800 W1700

#### **Product Information**

The Beng 5J.JHN05.001 RLC-117 replacement lamps are compatiable with HT2550 HT2550 TK800 projectors. The working hour time is:3000-5000 hours, After repalcing our new lamps, the projector performance can be the same of the new original one and improve the effect of projection, and make you feel comfortable while using.