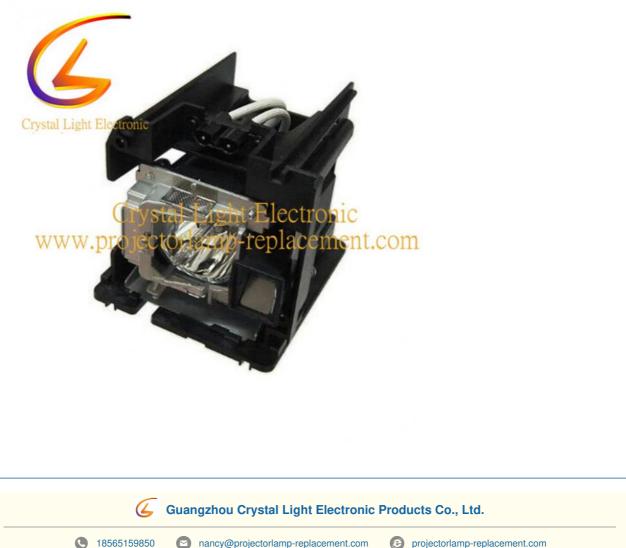

# 5J.04J05.001 Projector Lamp Replacement For Benq W8000 HT6050

5J.04J05.001 Projector Lamp, W8000 Projector Lamp Replacement, Benq Projector Bulb Replacement

## 5J.04J05.001 For Benq Projector Lamp W8000 HT6050

#### **Product Information**

The Beng 5J.04J05.001 replacement lamps are compatiable with W8000 HT6050 projectors. The working hour time is:3000-4500 hours. After repalcing our new lamps, the projector performance can be the same of the new original one and improve the effect of projection, and make you feel comfortable while using.