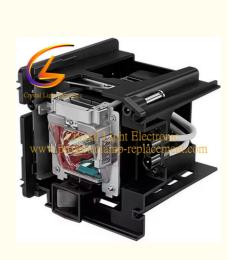

# 5J.04J05.001 Projector Lamp Replacement For Benq W8000 HT6050

5J.04J05.001 Projector Lamp, W8000 Projector Lamp Replacement, Benq Projector Bulb Replacement

## 5J.04J05.001 For Benq Projector Lamp W8000 HT6050

#### **Product Information**

The Beng 5J.04J05.001 replacement lamps are compatiable with W8000 HT6050 projectors. The working hour time is:3000-4500 hours. After repalcing our new lamps, the projector performance can be the same of the new original one and improve the effect of projection, and make you feel comfortable while using.