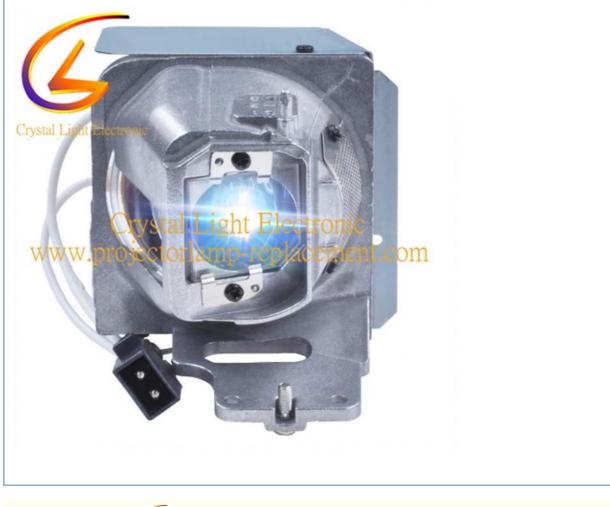

# WU336 Optoma Projector Lamp BL-FP240G SP.7AZ01GC01 BL-FP220B SP.78B01GC01

## BL-FP240G SP.7AZ01GC01 BL-FP220B SP.78B01GC01 For Optoma Projector Lamp WU336

### **Product Information**

The Optoma BL-FP240G SP.7AZ01GC01 BL-FP220B SP.78B01GC01 replacement lamps are compatiable with WU336 EH335 TWU344 projectors. The working hour time is:3000-5000 hours, After repalcing our new lamps, the projector performance can be the same of the new original one and improve the effect of projection, and make you feel comfortable while using.