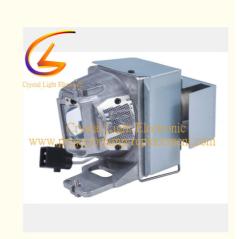

# WU336 Optoma Projector Lamp BL-FP240G SP.7AZ01GC01 BL-FP220B SP.78B01GC01

## BL-FP240G SP.7AZ01GC01 BL-FP220B SP.78B01GC01 For Optoma Projector Lamp WU336

### **Product Information**

The Optoma BL-FP240G SP.7AZ01GC01 BL-FP220B SP.78B01GC01 replacement lamps are compatiable with WU336 EH335 TWU344 projectors. The working hour time is:3000-5000 hours, After repalcing our new lamps, the projector performance can be the same of the new original one and improve the effect of projection, and make you feel comfortable while using.