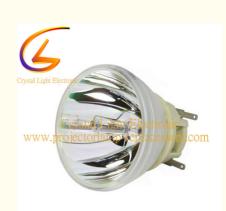

## **Product Specification**

- Product Name:
- Power:
- Voltage:
- Lamp Life:
- Warranty Period:
- Lamp Type:
- Highlight:

| Projector Lamp           |
|--------------------------|
| 240 W                    |
| 220 V                    |
| 3000-5000 Hours          |
| 240 DAYS                 |
| ОЕМ ОВН ОВ СВН СВ        |
| WI1226 Ontomo Disciontor |

### **Product Information**

The Optoma BL-FP240G SP.7AZ01GC01 BL-FP220B SP.78B01GC01 replacement lamps are compatiable with WU336 EH335 TWU344 projectors. The working hour time is:3000-5000 hours, After repalcing our new lamps, the projector performance can be the same of the new original one and improve the effect of projection, and make you feel comfortable while using.