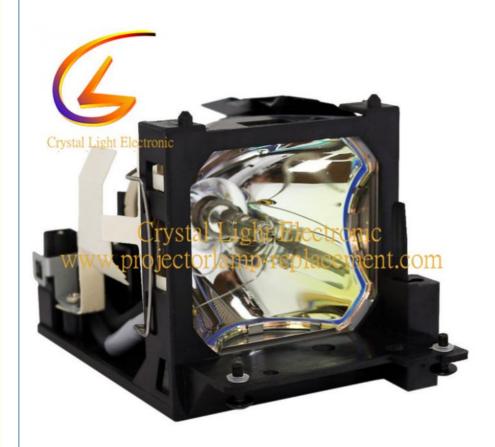

# Hitachi DT00471 Replacement Lamps CP-S420 CP-X430 CP-X430W MCX2500 **Projector Lamp**

# DT00471 For Hitachi Projector Lamp CP-S420 CP-X430 CP-X430W MCX2500

#### **Product Information**

The Hitachi DT00471 replacement lamps are compatiable with CP-S420 CP-X430 CP-X430W projectors. The working hour time is:3000-4500 hours, After repalcing our new lamps, the projector performance can be the same of the new original one and improve the effect of projection, and make you feel comfortable while using.