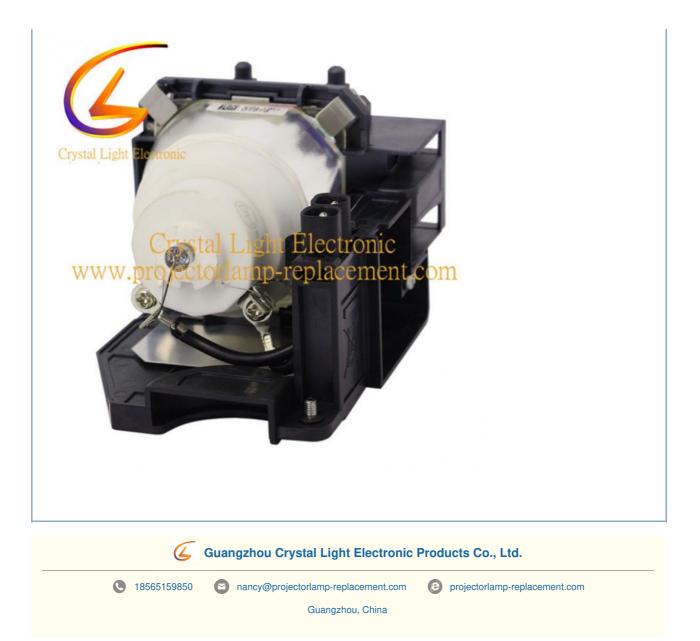

Projector Lamp

- OEM OBH OB CBH CB
- CB Np17lp Lamp, Projector Np17lp Replacement Lamp, Projector Np17lp Bulb

**Our Product Introduction** 

#### **Product Parameter**

| Part Numbers              | NP17LP                                                               |
|---------------------------|----------------------------------------------------------------------|
| Fittable projector        | For NEC Projector Lamp NP-P350W NP-M330 NP-P420X M300WS M350XS M420X |
| models                    | UN330W                                                               |
| Bulb Type                 | 260 W                                                                |
| Life time                 | 3000 -5000(Hours)                                                    |
| Packing                   | Carton box with foam                                                 |
| Minimum Order<br>quantity | 10 piece                                                             |