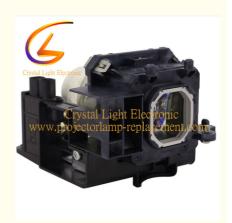

# NP17LP Projector Lamp NEC NP-P350W NP-M330 NP-P420X M300WS M350XS M420X

#### **Product Information**

The NEC NP17LP replacement lamps are compatiable with NP-P350W NP-M330 NP-P420X projectors. The working hour time is:3000-5000 hours, After repalcing our new lamps, the projector performance can be the same of the new original one and improve the effect of projection, and make you feel comfortable while using.