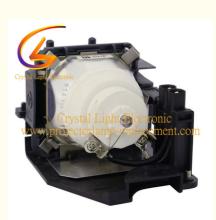

# NP17LP For NEC Projector Lamp NP-P350W NP-M330 NP-P420X M300WS M350XS M420X

#### **Product Information**

The NEC NP17LP replacement lamps are compatiable with NP-P350W NP-M330 NP-P420X projectors. The working hour time is:3000-5000 hours, After repalcing our new lamps, the projector performance can be the same of the new original one and improve the effect of projection, and make you feel comfortable while using.