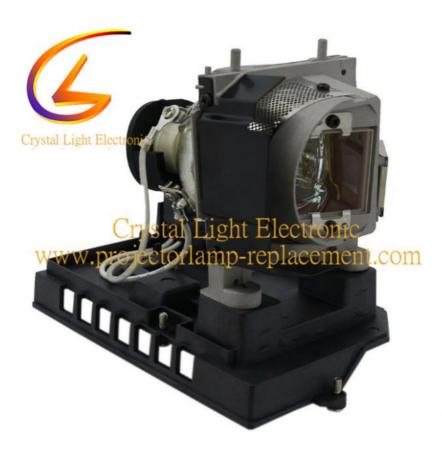

Projector Lamp

Replacement Projector NP20LP Lamp, NEC U300X Projector Lamp, NEC U310W Projector Lamp

## NP20LP For NEC Projector Lamp U300X U310W

#### **Product Information**

The NEC NP20LP replacement lamps are compatiable with U300X U310W projectors. The working hour time is:3000-5000 hours, After repalcing our new lamps, the projector performance can be the same of the new original one and improve the effect of projection, and make you feel comfortable while using.