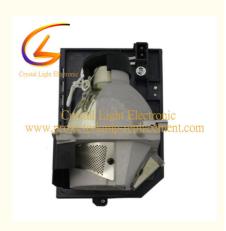

Projector Lamp

Replacement Projector NP20LP Lamp, NEC U300X Projector Lamp, NEC U310W Projector Lamp

## NP20LP For NEC Projector Lamp U300X U310W

#### **Product Information**

The NEC NP20LP replacement lamps are compatiable with U300X U310W projectors. The working hour time is:3000-5000 hours, After repalcing our new lamps, the projector performance can be the same of the new original one and improve the effect of projection, and make you feel comfortable while using.