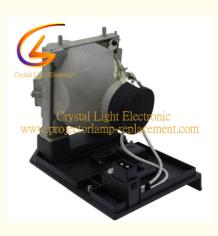

or Lamp

## **Basic Information**

- Place of Origin:
- Brand Name:
- Model Number: NP20LP
- Minimum Order Quantity: 1
- Price: Nego
- Packaging Details:
- Delivery Time:
- Payment Terms:
- Supply Ability:

| 1-1000                     |
|----------------------------|
| Negotiable                 |
| carton packing             |
| 1-2 day                    |
| T/T, Western Union, Paypal |
| 5000 per                   |

CHINA UHP



### **Product Specification**

- Product Name:
- Power:
- Voltage:
- Lamp Life:
- Warranty Period:
- Lamp Type:
- Highlight:

| 280 W             |
|-------------------|
| 220 V             |
| 3000-5000 Hours   |
| 240 DAYS          |
| OEM OBH OB CBH CB |

Projector Lamp

Replacement Projector NP20LP Lamp, NEC U300X Projector Lamp, NEC U310W Projector Lamp



### More Images



## NP20LP For NEC Projector Lamp U300X U310W

### **Product Parameter**

| Part Numbers              | NP20LP                             |
|---------------------------|------------------------------------|
| Fittable projector models | For NEC Projector Lamp U300X U310W |
| Bulb Type                 | 280 W                              |
| Life time                 | 3000 -5000(Hours)                  |
| Packing                   | Carton box with foam               |
| Minimum Order<br>quantity | 10 piece                           |

### Adjust the focus

Use the focus ring or menu options on the projector to adjust the focus of the projected image. Rotate the focus ring, if available, until the image appears clear and sharp

#### **Product Information**

The NEC NP