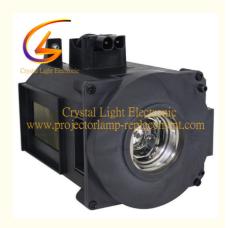

# Projector NP21LP Lamp For NEC NP-PA500U NP-PA500X NP-PA5520W NP-PA600X

## NP21LP For NEC Projector Lamp NP-PA500U NP-PA500X NP-PA5520W NP-PA600X

### **Product Information**

The NEC NP21LP replacement lamps are compatiable with NP-PA500U NP-PA500X NP-PA5520W projectors. The working hour time is:3000-5000 hours, After repalcing our new lamps, the projector performance can be the same of the new original one and improve the effect of projection, and make you feel comfortable while using.