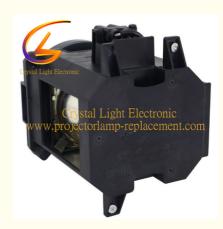

# Projector NP21LP Lamp For NEC NP-PA500U NP-PA500X NP-PA5520W NP-PA600X

## NP21LP For NEC Projector Lamp NP-PA500U NP-PA500X NP-PA5520W NP-PA600X

### **Product Information**

The NEC NP21LP replacement lamps are compatiable with NP-PA500U NP-PA500X NP-PA5520W projectors. The working hour time is:3000-5000 hours, After repalcing our new lamps, the projector performance can be the same of the new original one and improve the effect of projection, and make you feel comfortable while using.