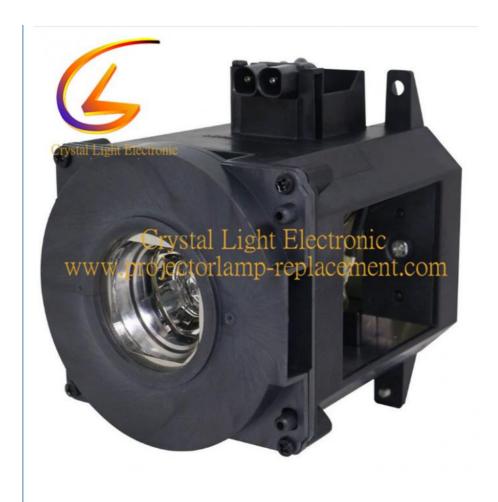

# Projector NP21LP Lamp For NEC NP-PA500U NP-PA500X NP-PA5520W NP-PA600X

## NP21LP For NEC Projector Lamp NP-PA500U NP-PA500X NP-PA5520W NP-PA600X

### **Product Information**

The NEC NP21LP replacement lamps are compatiable with NP-PA500U NP-PA500X NP-PA5520W projectors. The working hour time is:3000-5000 hours, After repalcing our new lamps, the projector performance can be the same of the new original one and improve the effect of projection, and make you feel comfortable while using.