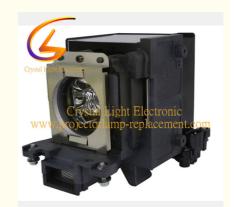

# LMP-C200 For Sony Projector Lamp CW125 CX100 CX120 CX125 CX130 CX150 CX155

## LMP-C200 For Sony Projector Lamp CW125 CX100 CX120 CX125 CX130 CX150 CX155

#### **Product Information**

The Sony LMP-C200 replacement lamps are compatiable with CW125 CX100 CX120 projectors. The working hour time is:3000-5000 hours, After repalcing our new lamps, the projector performance can be the same of the new original one and improve the effect of projection, and make you feel comfortable while using.