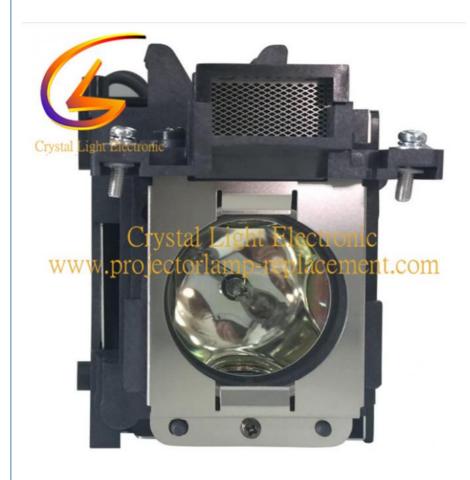

# LMP-C200 For Sony Projector Lamp CW125 CX100 CX120 CX125 CX130 CX150 CX155

## LMP-C200 For Sony Projector Lamp CW125 CX100 CX120 CX125 CX130 CX150 CX155

#### **Product Information**

The Sony LMP-C200 replacement lamps are compatiable with CW125 CX100 CX120 projectors. The working hour time is:3000-5000 hours, After repalcing our new lamps, the projector performance can be the same of the new original one and improve the effect of projection, and make you feel comfortable while using.