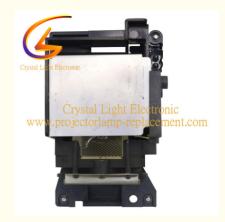

# LMP-C200 For Sony Projector Lamp CW125 CX100 CX120 CX125 CX130 CX150 CX155

## LMP-C200 For Sony Projector Lamp CW125 CX100 CX120 CX125 CX130 CX150 CX155

#### **Product Information**

The Sony LMP-C200 replacement lamps are compatiable with CW125 CX100 CX120 projectors. The working hour time is:3000-5000 hours, After repalcing our new lamps, the projector performance can be the same of the new original one and improve the effect of projection, and make you feel comfortable while using.