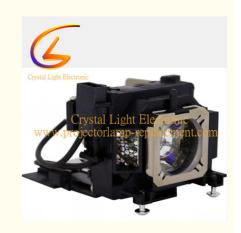

# Panasonic PT-LW25H PT-LX30H PT-LX26H PT-LX26 Projector Lamp ET-LAL100

Panasonic PT-LW25H Projector Lamp,

Projector Lamp ET-LAL100

# ET-LAL100 For Panasonic Projector Lamp PT-LW25H PT-LX30H PT-LX26H PT-LX26

#### **Product Information**

The Panasonic ET-LAL100 replacement lamps are compatiable with PT-LW25H,PT-LX30H,PT-LX26H projectors. The working hour time is:3000-5000 hours, After repalcing our new lamps, the projector performance can be the same of the new original one and improve the effect of projection, and make you feel comfortable while using.