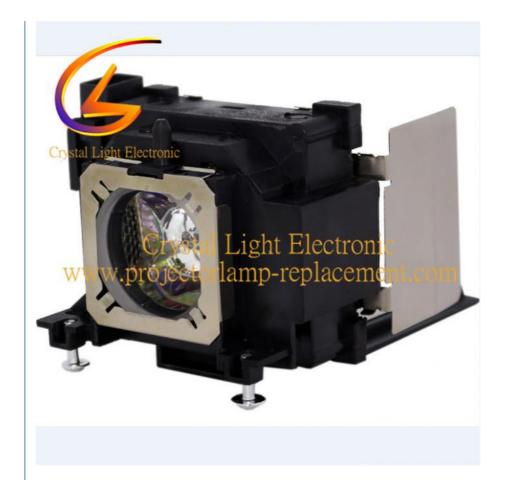

# Panasonic PT-LW25H PT-LX30H PT-LX26H PT-LX26 Projector Lamp ET-LAL100

Panasonic PT-LW25H Projector Lamp,

Projector Lamp ET-LAL100

# ET-LAL100 For Panasonic Projector Lamp PT-LW25H PT-LX30H PT-LX26H PT-LX26

#### **Product Information**

The Panasonic ET-LAL100 replacement lamps are compatiable with PT-LW25H,PT-LX30H,PT-LX26H projectors. The working hour time is:3000-5000 hours, After repalcing our new lamps, the projector performance can be the same of the new original one and improve the effect of projection, and make you feel comfortable while using.