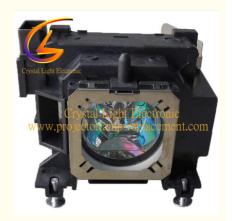

# Panasonic PT-LW25H PT-LX30H PT-LX26H PT-LX26 Projector Lamp ET-LAL100

Panasonic PT-LW25H Projector Lamp,

Projector Lamp ET-LAL100

# ET-LAL100 For Panasonic Projector Lamp PT-LW25H PT-LX30H PT-LX26H PT-LX26

#### **Product Information**

The Panasonic ET-LAL100 replacement lamps are compatiable with PT-LW25H,PT-LX30H,PT-LX26H projectors. The working hour time is:3000-5000 hours, After repalcing our new lamps, the projector performance can be the same of the new original one and improve the effect of projection, and make you feel comfortable while using.