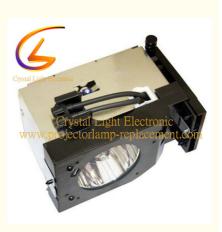

# TY-LA2005 For Panasonic Projector Lamp PT61DLX25 PT56DLX25 PT61DLX75 PT56DLX75

### **Product Parameter**

| Part Numbers                 | TY-LA2005                                                            |
|------------------------------|----------------------------------------------------------------------|
| Fittable projector<br>models | For Panasonic Projector Lamp PT61DLX25 PT56DLX25 PT61DLX75 PT56DLX75 |
| Bulb Type                    | 120 W                                                                |
| Life time                    | 3000 -5000(Hours)                                                    |
| Packing                      | Carton box with foam                                                 |
| Minimum Order<br>quantity    | 10 piece                                                             |

### **Product Information**

The Panasonic lights TY-LA2005 replacement lamps are compatiable with PT61DLX25 PT56DLX25 PT61DLX75 projectors. The working hour time is:3000-5000 hours, After repalcing our new lamps, the projector performance can be the same of the new original one and improve the effect of projection, and make you feel comfortable while using.