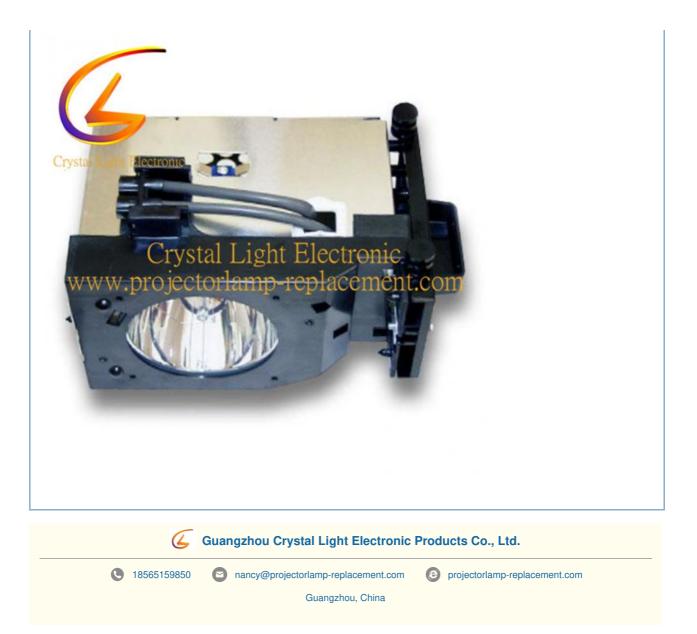

# TY-LA2005 For Panasonic Projector Lamp PT61DLX25 PT56DLX25 PT61DLX75 PT56DLX75

### **Product Parameter**

| Part Numbers                 | TY-LA2005                                                            |
|------------------------------|----------------------------------------------------------------------|
| Fittable projector<br>models | For Panasonic Projector Lamp PT61DLX25 PT56DLX25 PT61DLX75 PT56DLX75 |
| Bulb Type                    | 120 W                                                                |
| Life time                    | 3000 -5000(Hours)                                                    |
| Packing                      | Carton box with foam                                                 |
| Minimum Order<br>quantity    | 10 piece                                                             |

### **Product Information**

The Panasonic lights TY-LA2005 replacement lamps are compatiable with PT61DLX25 PT56DLX25 PT61DLX75 projectors. The working hour time is:3000-5000 hours, After repalcing our new lamps, the projector performance can be the same of the new original one and improve the effect of projection, and make you feel comfortable while using.