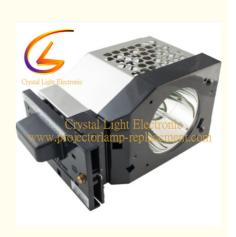

# TY-LA2005 For Panasonic Projector Lamp PT61DLX25 PT56DLX25 PT61DLX75 PT56DLX75

### **Product Parameter**

| Part Numbers                 | TY-LA2005                                                            |
|------------------------------|----------------------------------------------------------------------|
| Fittable projector<br>models | For Panasonic Projector Lamp PT61DLX25 PT56DLX25 PT61DLX75 PT56DLX75 |
| Bulb Type                    | 120 W                                                                |
| Life time                    | 3000 -5000(Hours)                                                    |
| Packing                      | Carton box with foam                                                 |
| Minimum Order<br>quantity    | 10 piece                                                             |

### **Product Information**

The Panasonic lights TY-LA2005 replacement lamps are compatiable with PT61DLX25 PT56DLX25 PT61DLX75 projectors. The working hour time is:3000-5000 hours, After repalcing our new lamps, the projector performance can be the same of the new original one and improve the effect of projection, and make you feel comfortable while using.