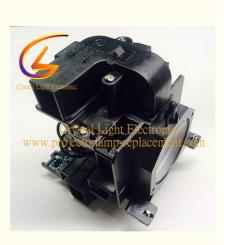

# ET-LAE200 Panasonic Projector Lamp PT-EX500E PT-EW530EL PT-EW530E PT-EW630EL

### **Product Information**

The Panasonic lights ET-LAE200 replacement lamps are compatiable with PT-EX500E PT-EW530EL PT-EW530E projectors. The working hour time is:3000-5000 hours, After repalcing our new lamps, the projector performance can be the same of the new original one and improve the effect of projection, and make you feel comfortable while using.