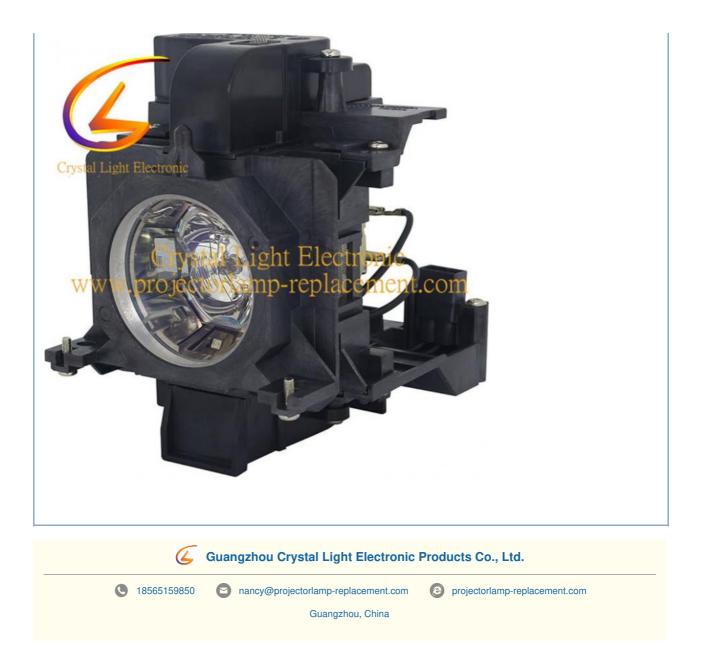

# ET-LAE200 For Panasonic Projector Lamp PT-EX500E PT-EW530EL PT-EW530E PT-EW630EL

#### **Product Parameter**

|                           | ET-LAE200                                                                                                                                 |
|---------------------------|-------------------------------------------------------------------------------------------------------------------------------------------|
| Fittable projector mode   | For Panasonic Projector Lamp PT-EX500E PT-EW530EL PT-EW530E PT-EW630EL PT-<br>EW630E PT-EX500EL PT-EX600EL PT-EZ570E PT-EX600E PT-EZ570EL |
| Bulb Type                 | 330 W                                                                                                                                     |
| Life time                 | 3000 -5000(Hours)                                                                                                                         |
| Packing                   | Carton box with foam                                                                                                                      |
| Minimum Order<br>quantity | 10 piece                                                                                                                                  |

### **Product Information**

The Panasonic lights ET-LAE200 replacement lamps are compatiable with PT-EX500E PT-EW530EL PT-EW530E projectors. The working hour time is:3000-5000 hours, After repalcing our new lamps, the projector performance can be the same of the new original one and improve the effect of projection, and make you feel comfortable while using.