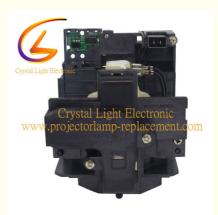

# ET-LAE200 Panasonic Projector Lamp PT-EX500E PT-EW530EL PT-EW530E PT-EW630EL

### **Product Information**

The Panasonic lights ET-LAE200 replacement lamps are compatiable with PT-EX500E PT-EW530EL PT-EW530E projectors. The working hour time is:3000-5000 hours, After repalcing our new lamps, the projector performance can be the same of the new original one and improve the effect of projection, and make you feel comfortable while using.