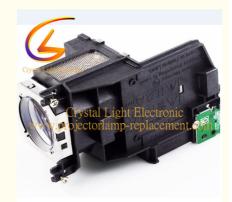

## ET-LAV200 Panasonic Projector Lamp for PT-VW430 PT-VW430EA PT-VW430U

### **Basic Information**

Place of Origin: CHINA
Brand Name: NSHA
Model Number: ET-LAV200
Minimum Order Quantity: 1-1000
Price: Negotiable
Packaging Details: carton packing
Delivery Time: 1-2 day

• Payment Terms: T/T, Western Union, Paypal

• Supply Ability: 5000 per



## **Product Specification**

Product Name: Projector Lamp

Power: 280 WVoltage: 220 V

• Lamp Life: 3000-4988 Hours

• Warranty Period: 240 DAYS

• Lamp Type: OEM OBH OB CBH CB

• Highlight: Panasonic Projector PT-VW430 Lamp,

ET-LAV200 Panasonic Projector Lamp, PT-VW430EA Panasonic Projector Lamp



## More Images



# ET-LAV200 For Panasonic Projector Lamp Panasonic PT-VW430 PT-VW430EA PT-VW430U

#### **Product Parameter**

| Part Numbers              | ET-LAV200                                                                                                                                                                                                                                                  |
|---------------------------|------------------------------------------------------------------------------------------------------------------------------------------------------------------------------------------------------------------------------------------------------------|
| Fittable projector models | For Panasonic Projector Lamp PT-VW430 PT-VW430EA PT-VW430U PT-VW431D PT-VW