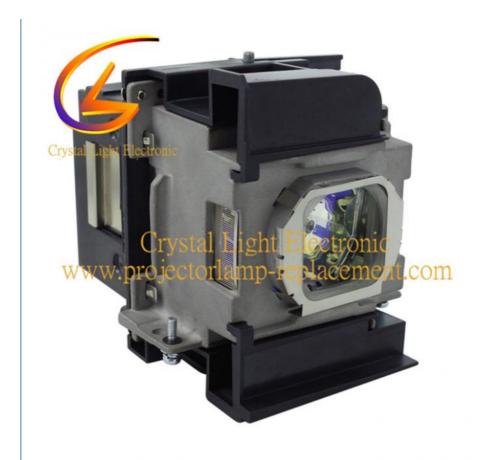

## ET-LAA410 For Panasonic Projector Lamp Panasonic PT-AE6000E PT-AE8000 PT-AE8000EA

#### **Product Parameter**

| Part Numbers       | ET-LAA410                                                                     |
|--------------------|-------------------------------------------------------------------------------|
| Fittable projector | For Panasonic Projector Lamp PT-AE6000E PT-AE8000 PT-AE8000EA PT-AE8000EH PT- |
| models             | AE8000EZ PT-AE8000U PT-AT6000 PT-AT6000E                                      |
| Bulb Type          | 220 W                                                                         |
| Life time          | 3000 -5000(Hours)                                                             |
| Packing            | Carton box with foam                                                          |
| Minimum Order      | 10 piece                                                                      |
| quantity           | To piece                                                                      |

#### **Product Information**

After repalcing our new lamps, the projector performance can be the same of the new original one and improve the effect of projection, and make you feel comfortable while using. The Panasonic ET-LAA410 replacement lamps are compatiable with PT-AE6000E, PT-AE8000, PT-AE8000EA projectors. The working hour time is:3000-4986 hours,