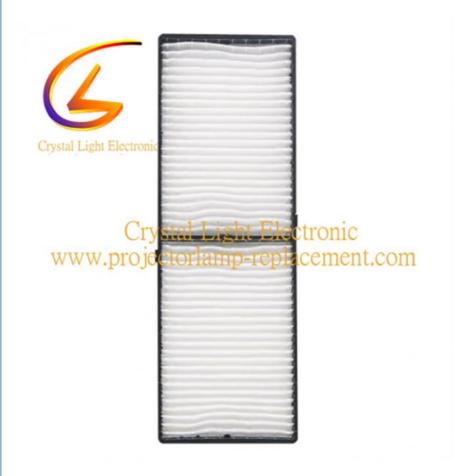

# ELPAF41 filter for Epson projector General CB-2265U CB-5530U Projector **Filter**

#### **Product Parameter**

| Part Numbers              | ELPAF41 filter                                                                                                                                                                                                                                                                |
|---------------------------|-------------------------------------------------------------------------------------------------------------------------------------------------------------------------------------------------------------------------------------------------------------------------------|
| Fittable projector models | for Epson projector General CB-2265U CB-5530U EB-C750X EB-C745 CB-2255U CB-5520W EB-C740W CB-2165W CB-5510 EB-C740X CB-2155W CB-2245U EB-C765XN CB-2140W CB-1970W EB-C764XN CB-2065 CB-1985WU EB-C755XN CB-2055 CB-1975W EB-754XN CB-2050 CB-1980WU EB-745WN CB-2040 EB-C760X |
| Packing                   | Carton box with foam                                                                                                                                                                                                                                                          |
| Minimum Order quantity    | 10 piece                                                                                                                                                                                                                                                                      |